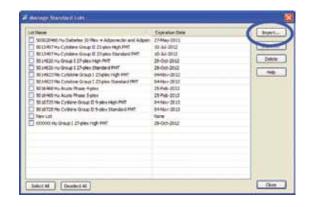

3. Click on the **Import** button in the **Manage Standard Lots** dialog box.

- 4. Navigate to the database of interest and open it. Choose the lot(s) of interest to import into your personal database. The lot number is located on the standard vial or the insert within the bag in which the vials are shipped. The number is referred to as either a **lot number** or a **control number** and is usually a 7 digit number starting with a five followed by a zero (5013497).
- You may now add the values to your protocol by loading the lot from your personal database using the **Load** button shown below.