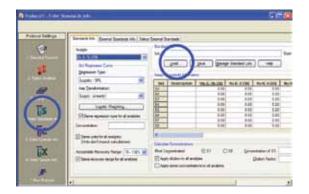

- Open the protocol for your run in Bio-Plex Manager.
   Make sure analytes have been selected in Select
   Analytes and standards have been added in
   Format Plate before proceeding.
- 2. In the **Standard Info** tab of Bio-Plex Manager click on **Manage Standard Lots**.

3. Click on the **Import** button in the **Manage Standard Lots** dialog box.

- 4. Navigate to the database of interest and open it. Choose the lot(s) of interest to import into your personal database. The lot number is located on the standard vial or the insert within the bag in which the vials are shipped. The number is referred to as either a **lot number** or a **control number** and is usually a 7 digit number starting with a five followed by a zero (5013497).
- You may now add the values to your protocol by loading the lot from your personal database using the **Load** button shown below.